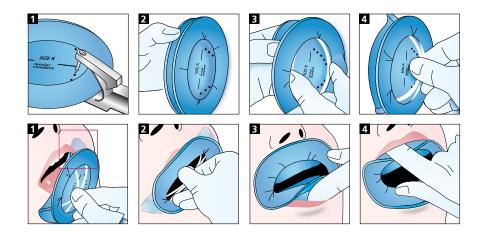

## Advantages:

- Easy application thanks to the integrated frame and pre-printed arch template
- High patient comfort thanks to the flexible, three-dimensional design
- Simultaneous isolation of both arches thanks to the tension-free placement