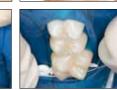

## **OptraDam® Plus**

OptraDam<sup>®</sup> Plus is an anatomically shaped rubber dam for the absolute isolation of the working field. It offers the clinician increased visibility and accessibility. In addition, the device facilitates the evacuation of water spray. OptraDam Plus provides patient comfort and assists in keeping the patient's mouth open due to its three-dimensional flexibility.

## Indication:

Suitable for use in therapeutic dental procedures for which an absolutely dry and isolated working field is required (e.g. for adhesive cementation, filling therapy and root canal treatments).