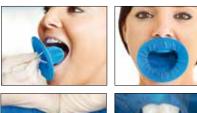

## **OptraDam® Plus**

OptraDam<sup>®</sup> Plus is an anatomically shaped rubber dam for the absolute isolation of the working field. It offers the clinician increased visibility and accessibility. In addition, the device facilitates the evacuation of water spray. OptraDam Plus provides patient comfort and assists in keeping the patient's mouth open due to its three-dimensional flexibility.

## Advantages:

- Easy application thanks to the integrated frame and pre-printed arch template
- High patient comfort thanks to the flexible, three-dimensional design
- Simultaneous isolation of both arches thanks to the tension-free placement