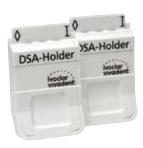

## **Digital Shade Assistant Holder Kit**

The Digital Shade Assistant Holder is used for holding the shade guide teeth for the DSA function.

#### **Delivery forms**

Digital Shade Assistant Holder Kit 679916 Digital Shade Assistant Holder