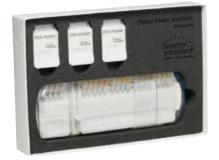

### **Digital Shade Assistant Starter Kit**

The Digital Shade Assistant Starter Kit is especially designed for digital shade selection, including all components the user needs. The Digital Shade Assistant Holder is used for holding the shade guide

### **Delivery forms**

**Digital Shade Assistant Kit** 679917 Digital Shade Assistant Holder 3x A–D shade guide 1x