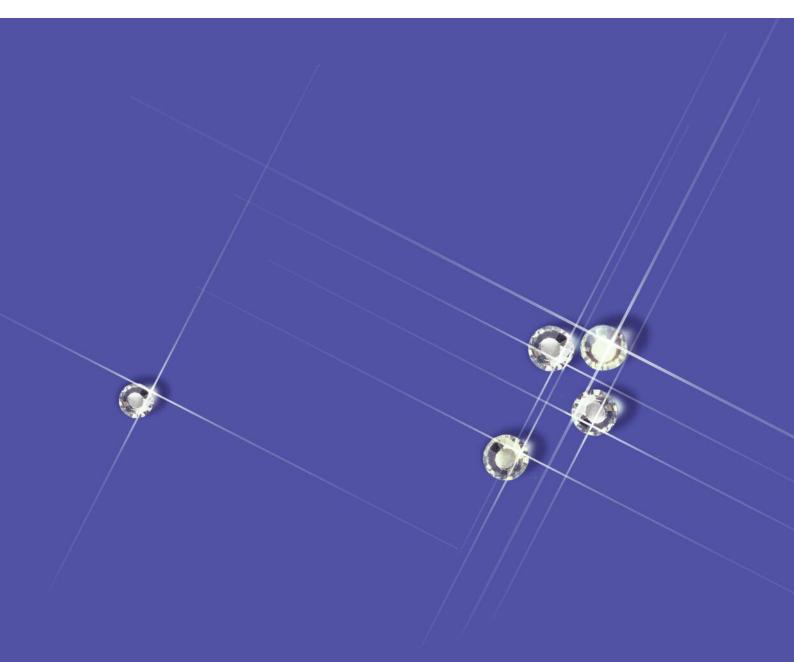

# Diamonds are forever, Skyce<sup>®</sup> is just for fun.

# **Dazzling: Skyce<sup>®</sup> from Ivoclar Vivadent**

## One colour; two sizes

Skyce is made of crystal glass. It is available in the colour "crystal" in two different sizes: 1.9 mm or 2.4 mm in diameter.