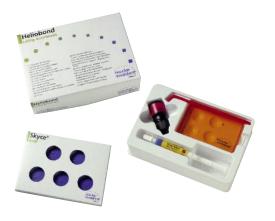

#### Two ornaments; three bonding steps

The Skyce Intro Pack contains ten jewels in two different sizes as well as all the components for bonding. The three most important steps in the practice are shown below:

#### Intro Pack

1 x Total Etch 2g 1 x Heliobond 6g 1 x Vivapad 5 x Skyce, crystal 1.9 mm 5 x Skyce, crystal mixed sizes various accessories