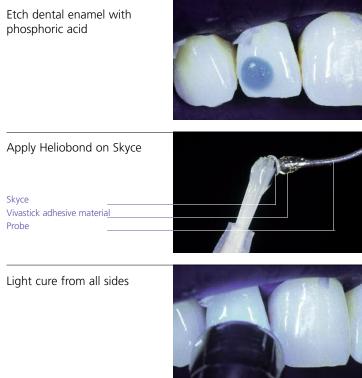

#### Two ornaments; three bonding steps

The Skyce Intro Pack contains ten jewels in two different sizes as well as all the components for bonding. The three most important steps in the practice are shown below:

## Slight etching; strong bond

Skyce is easy to apply. First, a retentive pattern is produced on the enamel using 37% phosphoric acid. Then, Skyce is bonded to the tooth with the transparent, flowable Heliobond. In the process, Heliobond penetrates into the retention niches on the back of Skyce and into the etch pattern on the tooth. Skyce must be encircled by a little Heliobond to ensure macromechanical retention.