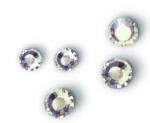

## One colour; two sizes

Skyce is made of crystal glass. It is available in the colour "crystal" in two different sizes: 1.9 mm or 2.4 mm in diameter.