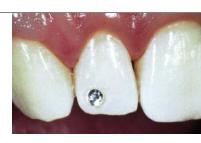

jewellery, which enables dentists to satisfy this cosmetic demand according to dental requirements.

## Stunning jewellery; healthy teeth

Patients want a sparkling smile; dentists want teeth to be healthy. Dentists are committed to maintaining the health of teeth at all costs. Vivadent has developed Skyce in such a way that dentists can carry out the procedure responsibly using tried-and-tested products. The dental jewellery does not need to be pre-treated and is bonded onto the tooth in the same way as an orthodontic bracket.





Skyce Heliobond tooth



#### Two ornaments; three bonding steps

The Skyce Intro Pack contains ten jewels in two different sizes as well as all the components for bonding. The three most important steps in the practice are shown below:



The shining result



## Slight etching; strong bond

Skyce is easy to apply. First, a retentive pattern is produced on the enamel using 37% phosphoric acid. Then, Skyce is bonded to the tooth with the transparent, flowable Heliobond. In the process, Heliobond penetrates into the retention niches on the back of Skyce and into the etch pattern on the tooth. Skyce must be encircled by a little Heliobond to ensure macromechanical retention.

## One colour; two sizes

Skyce is made of crystal glass. It is available in the colour "crystal" in two different sizes: 1.9 mm or 2.4 mm in diameter.



# Skyce®

## **Delivery forms**

#### Intro Pack

1 x Total Etch 2g 1 x Heliobond 6g 1 x Vivapad 5 x Skyce, crystal 1.9 mm 5 x Skyce, crystal mixed sizes various accessories



#### Refill

5 x Skyce dental jewels (1 size)