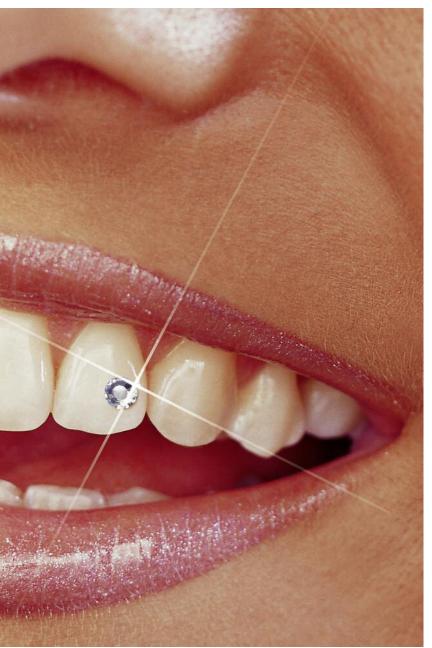

# Diamonds are forever, Skyce<sup>®</sup> is just for fun.

# **Dazzling: Skyce<sup>®</sup> from Ivoclar Vivadent**

#### **Cosmetic procedures;** medical expertise

Dentists of today are finding that more and more people who consult them are no longer really patients. They are individuals who desire perfectly aligned, sparkling white teeth, and who may even ask for tooth jewellery. These cosmetic procedures have to be accomplished by professionals with professional products. Vivadent has developed the Skyce system of tooth jewellery, which enables dentists to satisfy this cosmetic demand according to dental requirements.

## Stunning jewellery; healthy teeth

Patients want a sparkling smile; dentists want teeth to be healthy. Dentists are committed to maintaining the health of teeth at all costs. Vivadent has developed Skyce in such a way that dentists can carry out the procedure responsibly using tried-and-tested products. The dental jewellery does not need to be pre-treated and is bonded onto the tooth in the same way as an orthodontic bracket.