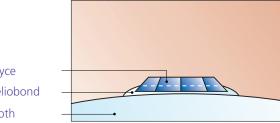

## Slight etching; strong bond

Skyce is easy to apply. First, a retentive pattern is produced on the enamel using 37% phosphoric acid. Then, Skyce is bonded to the tooth with the transparent, flowable Heliobond. In the process, Heliobond penetrates into the retention niches on the back of Skyce and into the etch pattern on the tooth. Skyce must be encircled by a little Heliobond to ensure macromechanical retention.