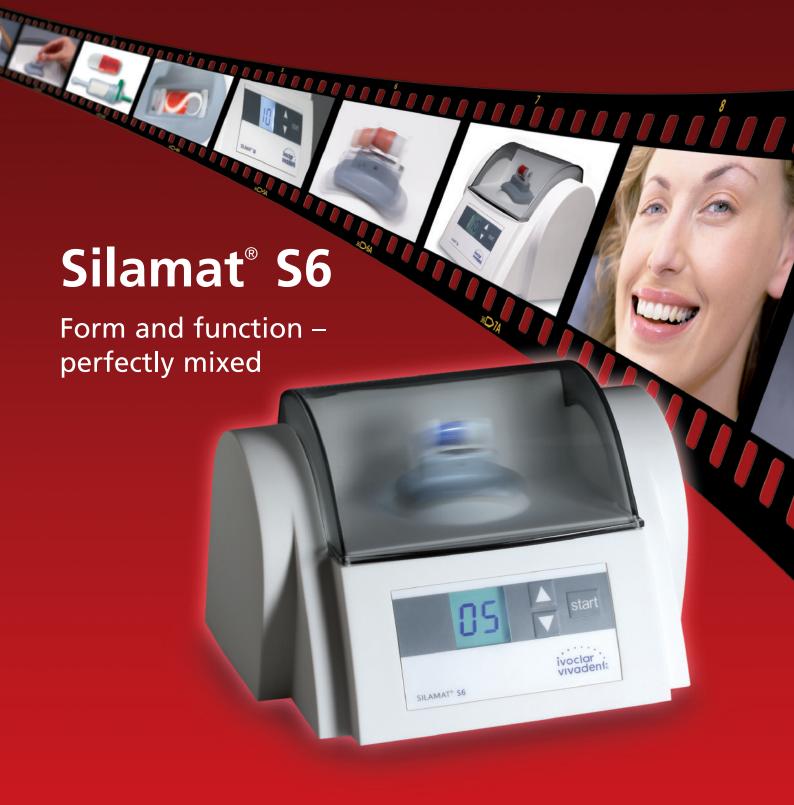

# Form and function – perfectly mixed

The Silamat S6 is a modern universal mixing device for amalgam, glass ionomer cements and other predosed dental materials in capsules and injection capsules.

#### Form and function

The aesthetic design is not only attractive but also functional. Thanks to its rounded shape and the removable cover the unit can be cleaned easily.

## Homogeneous mixing results

The patented and time-tested Silamat® technology with the figure-eight mixing pattern and above-average rotation speed of 4500 rpm help to achieve reliable and homogeneous mixing results.

#### **Universal** use

The Silamat S6 can be used to mix the contents of all popular capsules and injection capsules in various shapes and sizes.

## Easy handling

Simply load the capsule from above with one swift hand movement, set the mixing time, start, and you're done!

Silamat S6

Art. No. 602 286

TECHNICAL DATA Rotations per minute Operating voltage Dimensions Warranty