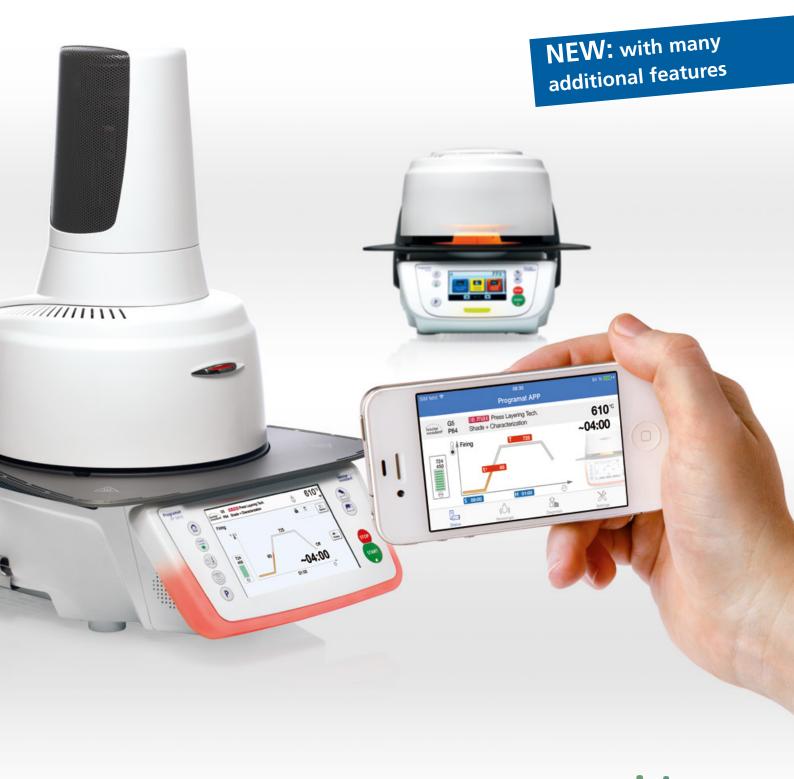

#### Total control at your fingertips with the Programat® app

The app offers users of the newest Programat® generation (xx10) the possibility to communicate with their furnace through a WLAN connection. Status display, diagnostic tools, messenger function, DSA image analysis, picture manager, image data transmission via WiFi are only a few keywords for the added value that the new app offers.

#### Status display

With the status display, you can follow up on the progress of the current firing program. By turning the smart phone, a coloured firing curve is displayed.

## Verification function for DSA image analysis

This feature checks whether all the necessary requirements for the DSA analysis are met in the photo. If this is the case, a positive acknowledgement appears on the display. Then you can send the image to the furnace for DSA analysis.

### Picture Manager for image management

With the Picture Manager, you can manage your images easily. You can save the DSA photos and your normal photos in two different folders. In this image mode, an icon is displayed in the upper right corner to determine whether the image can be used for DSA analysis.

### Wireless image data transmission via WiFi

This feature allows you to send photos from your smartphone to the Programat furnace easily and conveniently using wireless transmission. You only need a WiFi connection.

#### **Additional functions**

- Diagnosis function for reading diagnostic data
- Messenger function for notifications

Download the app from the App Store to your smartphone free of charge. You will be impressed by its easy operation. Compatible with Programat P310/P510, starting with software version V2.1 and with Programat EP 3010/EP 5010, starting with version V1.1