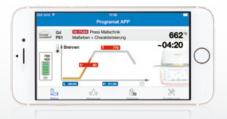

#### Status display

With the status display, you can follow up on the progress of the current firing program. By turning the smart phone, a coloured firing curve is displayed.