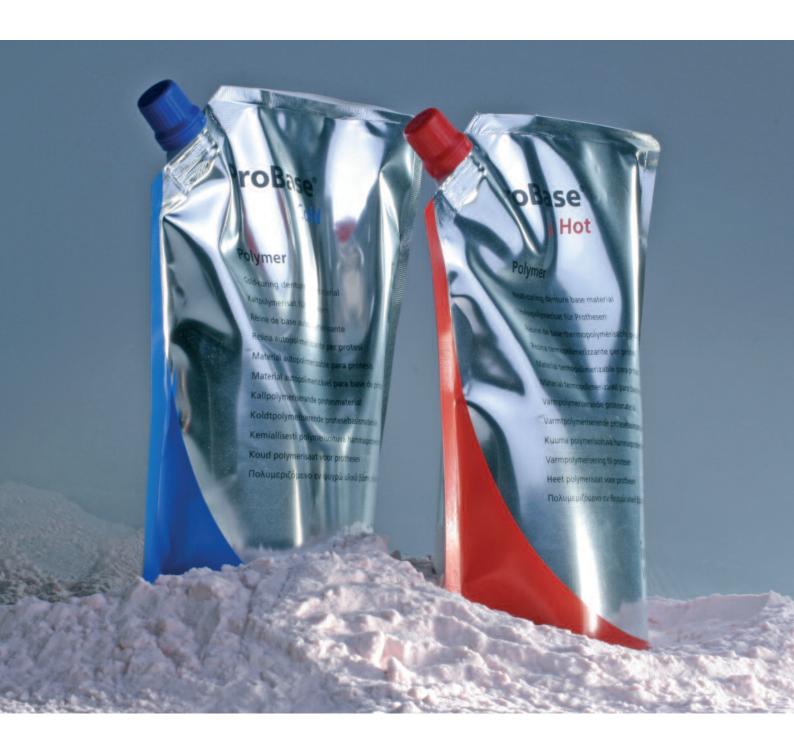

# **ProBase®**



## **Professional denture base materials**





# **ProBase®**

# Hot - Heat-curing

## Indication

- Complete dentures
- Combination dentures
- Partial dentures

## Your benefits at a glance

- Shade range coordinated with ProBase Cold
- Processing technique: packing technique
- Six different methods of polymerization
- Smooth consistency
- Stability of shape
- Stability of shade
- Conforms to ISO EN 1567
- Environmentally-friendly packaging and refill system





## **Delivery Form**

## Trial Kit

100 g Polymer 50 ml Monomer Working Accessories

### Standard Kit

2x 500 g Polymer 500 ml Monomer Working Accessories

## Lab Kit

5x 500 g Polymer 1000 ml Monomer Working Accessories

## Refill

Polymer 2x 500 g / 5x 500 g / 10x 500 g / 20x 500 g

500 ml / 1000 ml / 2000 ml / 4000 ml

Work