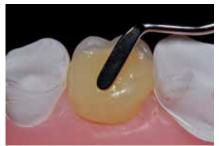

Preoperative situation

Application of MultiCore Flow

Placement of the matrix

Polymerization with Bluephase Style

Application of Adhese<sup>®</sup> Universal and subsequent polymerization

Completed core build-up