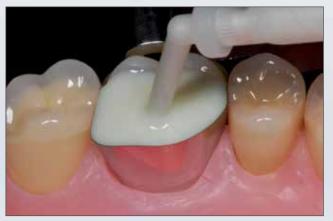

Preoperative situation

Application of MultiCore Flow

Placement of the matrix

Polymerization with Bluephase Style

Application of Adhese<sup>®</sup> Universal and subsequent polymerization

Completed core build-up