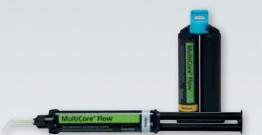

# MultiCore<sup>®</sup> Flow

Self-curing core build-up composite with light-curing option

### FOR THE MATRIX TECHNIQUE

Dentists who like to use the matrix technique to fabricate core build-ups will appreciate the flowable MultiCore Flow composite.

MultiCore Flow can also be used for the adhesive cementation of glass-fibre reinforced root posts, e.g. FRC Postec<sup>®</sup> Plus.

#### Practical automix tip

The automix tip and the intraoral tip ensure excellent mixing of the contents and precise application. MultiCore Flow adapts very well to dentin surfaces that have been pre-treated with bonding agent, and it generates a strong bond to the remaining dental hard tissue.

#### Self-curing or light-curing

MultiCore is a self-curing composite resin (curing time 4 to 5 min). The curing time can be significantly reduced (20 s per surface) by light-curing the material with a polymerization device, e.g. Bluephase<sup>®</sup> Style. Therefore, the material can also be placed in one bulk increment.

#### Different shades

The MultiCore range comprises the shades light, medium, white and blue. As a result, a sound base can be created for all types of prosthetic crowns – be they metal, veneered or all-ceramic.