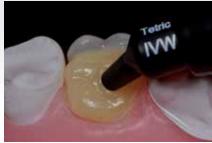

#### Universal application

The mouldable and light-curing posterior composite Tetric EvoCeram Bulk Fill brings flexibility to the dental practice. It can be used to fabricate core build-ups for vital and non-vital teeth as well as to place bulk fillings of up to 4 mm thickness.

Application of Tetric EvoCeram Bulk Fill

Completed core build-up

Tetric EvoCeram Bulk Fill 1 x 3 g IVA Tetric EvoCeram Bulk Fill 1 x 3 g IVB Tetric EvoCeram Bulk Fill 1 x 3 g IVW Tetric EvoCeram Bulk Fill 3 x 3 g IVA