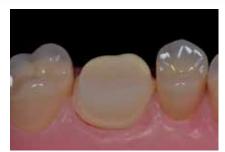

### FOR THE MOULDING TECHNIQUE

Dentists who prefer to use the moulding technique to fabricate core build-ups will appreciate Tetric EvoCeram Bulk Fill, a mouldable, radiopaque bulk-filling composite.

Application of Tetric EvoCeram Bulk Fill

Completed core build-up

Tetric EvoCeram Bulk Fill 1 x 3 g IVA Tetric EvoCeram Bulk Fill 1 x 3 g IVB Tetric EvoCeram Bulk Fill 1 x 3 g IVW Tetric EvoCeram Bulk Fill 3 x 3 g IVA