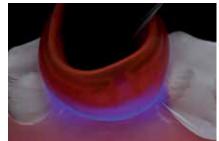

#### Self-curing or light-curing

MultiCore is a self-curing composite resin (curing time 4 to 5 min). The curing time can be significantly reduced (20 s per surface) by light-curing the material with a polymerization device, e.g. Bluephase<sup>®</sup> Style. Therefore, the material can also be placed in one bulk increment.

Preoperative situation

Application of MultiCore Flow

Placement of the matrix

Polymerization with Bluephase Style

Application of Adhese<sup>®</sup> Universal and subsequent polymerization

Completed core build-up