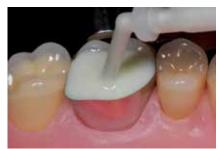

Preoperative situation

Application of MultiCore Flow

Placement of the matrix

Polymerization with Bluephase Style

Application of Adhese<sup>®</sup> Universal and subsequent polymerization

Completed core build-up