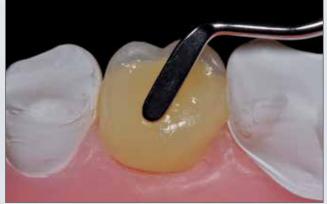

Preoperative situation

Application of MultiCore Flow

Placement of the matrix

Polymerization with Bluephase Style

Application of Adhese<sup>®</sup> Universal and subsequent polymerization

Completed core build-up