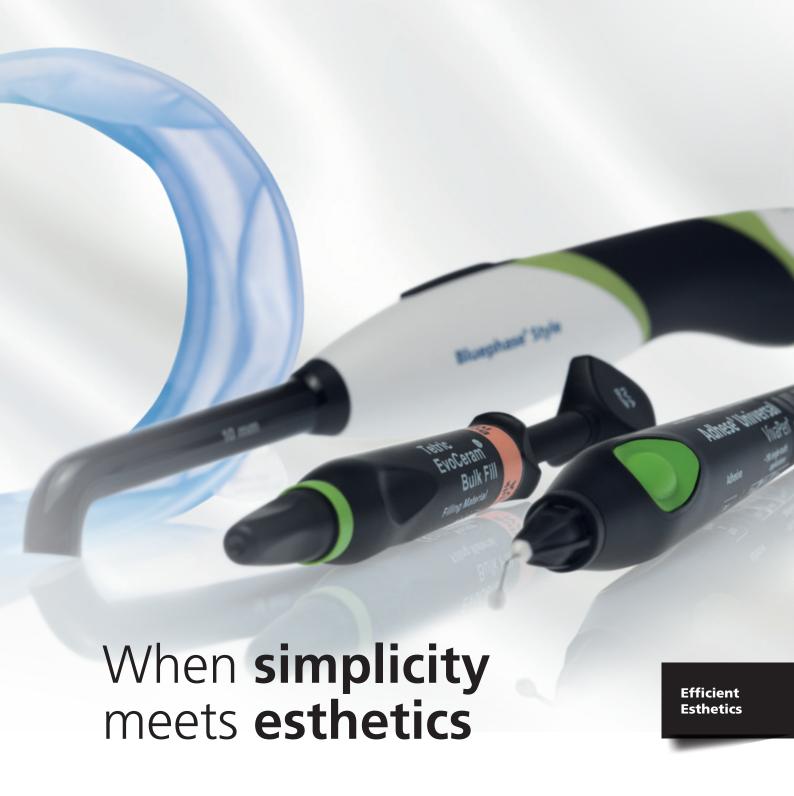

## **Efficient Esthetics**

Products that are optimally coordinated for direct restorative procedures enhance the efficiency with which high-quality esthetic restorations can be achieved.

Natural shade blend due to the chameleon effect of the Tetric Evo-Line composites

High bond strength (> 25 MPa) on wet and dry dentin thanks to Adhese® Universal

Reliable light-curing thanks to Bluephase® Style

#### **Effective isolation**

and easier access due to OptraGate® 3 instead of 2 patients

> treated in the same amount of time without compromises in quality 1

Source: Special Feature "A fast and comfortable way of restoring teeth,
 Tetric EvoFlow® Bulk Fill / Tetric EvoCeram® Bulk Fill", Ivoclar Vivadent, January 2016
 A total of 890 fillings were monitored worldwide in seven clinical studies over observation periods ranging from 5 to 10 years.