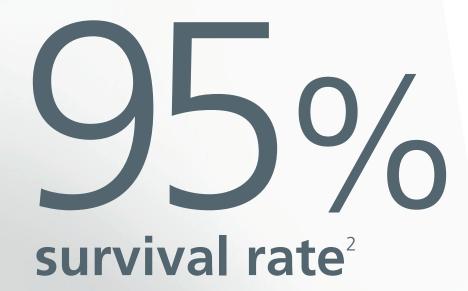

The overall survival rate calculated for Tetric EvoCeram® was 95.1 per cent.

Based on Tetric Evo-Line sales figures

**More than** 

200

million restorations placed worldwide<sup>3</sup>

200

million restorations placed worldwide <sup>2</sup>

survival rate<sup>3</sup>