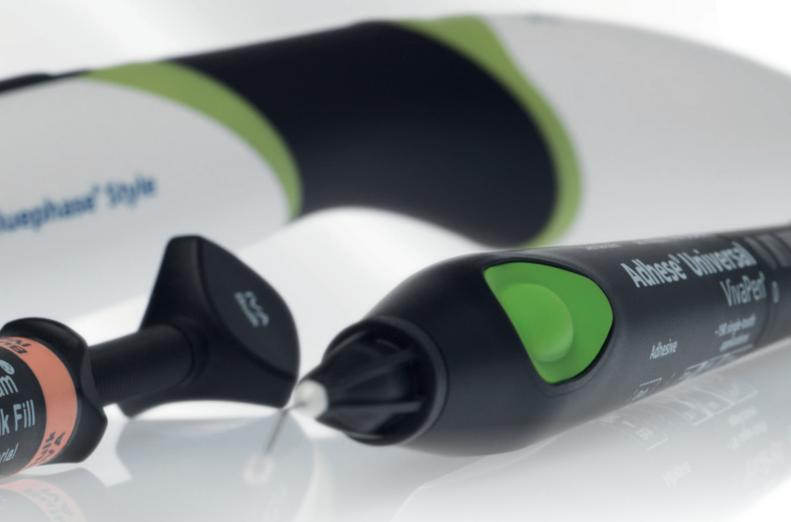

# Adhese® Universal Universal adhesion with advanced delivery

Adhese® Universal is a single-component, light-cured adhesive for direct and indirect bonding procedures and all etching protocols. It is the only universal bonding agent available in the innovative VivaPen®.

**Universally suitable** for direct and indirect bonding procedures and all etching protocols

Fast and convenient direct intraoral application with the ergonomic VivaPen®

Minimal risk of postoperative sensitivity due to the integrated desensitizing effect

Efficient VivaPen® delivery form

provides almost 3 times more applications per millilitre compared to conventional bottles

**High bond strength** (> 25 MPa) on wet and dry dentin

<sup>1</sup> Source: Berndt & Partner, VivaPen Benchmarking Study, August 2013