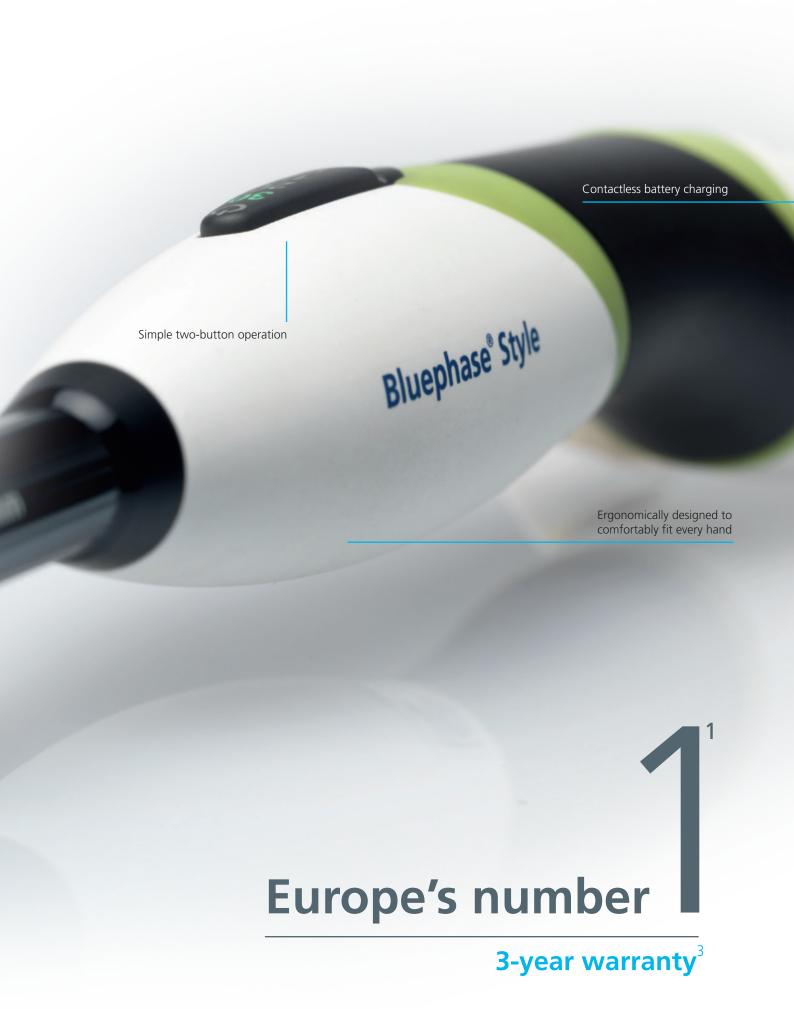

# Bluephase® Style Reliable curing, short exposures

The innovative Bluephase® Style is designed for the intraoral polymerization of light-curing dental materials.

The Bluephase® curing lights are not only the best-selling LED polymerization lights in Europe<sup>1</sup>, but they are also used in numerous clinicial studies. They offer you the following advantages:

#### Reliable curing performance for

direct and indirect restorations

**Short curing times** starting from 5 seconds due to high light intensities<sup>2</sup>

#### Suitable for every light-curing material

due to polywave LED

**Wide 10-mm light guide** for time-saving single-exposure curing procedures

1,200 mW/cm<sup>2</sup>

<sup>&</sup>lt;sup>1</sup> Based on sales figures, acc. to KeyStone, 2017 <sup>2</sup> Only in conjunction with the Bluephase Style 20i <sup>3</sup> Warranty on battery: 1 year