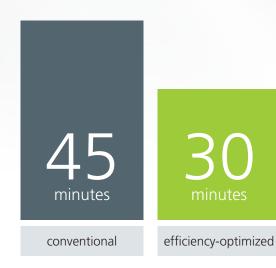

I have analyzed the restorations placed in more than 100 patients based on before and after digital images with the date and time stamps. While I had to schedule 45 minutes for an MOD filling in the past, I only need 30 minutes today for this type of restoration in the same high quality and esthetics – thanks to Tetric EvoCeram® Bulk Fill, Adhese® Universal and the short polymerization times provided by Bluephase® Style.

### Save valuable time during appointments.

The diagram compares the time scheduled for conventional and efficiency-optimized treatment protocols to place Class II MOD restorations.

Source: Special Feature "A fast and comfortable way of restoring teeth, Tetric EvoFlow® Bulk Fill / Tetric EvoCeram® Bulk Fill", Ivoclar Vivadent, January 2016