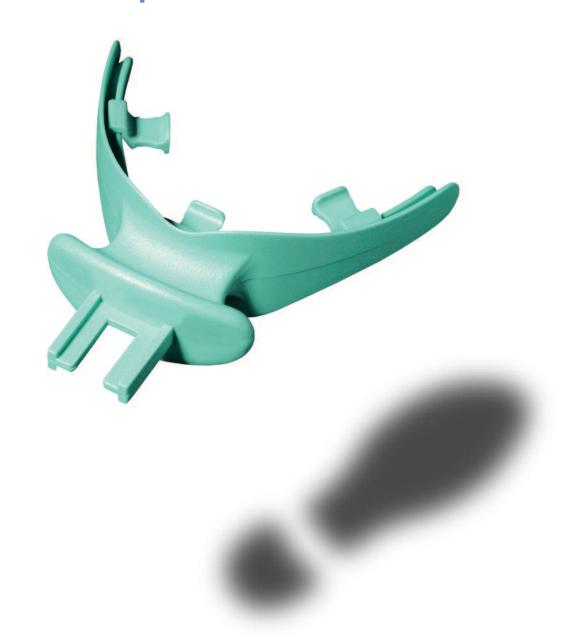

## **Centric Tray**

## The tray that has it all

effortlessly records the natural dimensions of the individual occlusal situation.

The Biofunctional Prosthetic System (BPS®) provides the prerequisites for brand name quality in removable denture prosthetics. The Centric Tray represents the ideal supplement to the system. It facilitates the determination of the intervestibular relation of your patients.