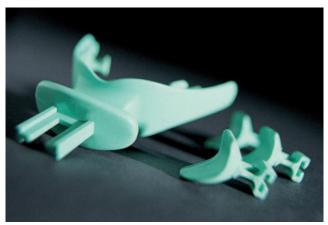

## **Centric Tray**

## The tray that has it all

effortlessly records the natural dimensions of the individual occlusal situation.

The Biofunctional Prosthetic System (BPS®) provides the prerequisites for brand name quality in removable denture prosthetics. The Centric Tray represents the ideal supplement to the system. It facilitates the determination of the intervestibular relation of your patients.