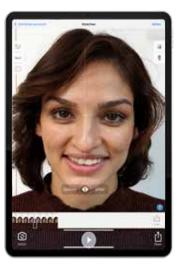

# Inspiring patients, increasing treatment acceptance

Use the IvoSmile® app during your consultation with your patients to show them how they would look with a new smile.

You can visualize esthetic treatment options on your iPad or iPhone in realistic renderings, using augmented reality technology.

Digital communication makes it easier and more convenient to communicate effectively with both your patients and laboratory partners.

- ✓ Virtual mirror for your dialogue with your patients
- ✓ 3D visualization with live images
- ✓ Before/after comparison

## Enhanced patient motivation, easier treatment decision-making

Explain complex cases more effectively with the help of visualizations.

Show your patients their incredible new smile on the IvoSmile app in advance of a treatment.

## Consult

Show your patients their incredible new smile on the IvoSmile® app and forward the visualization to your lab.

2