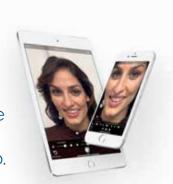

# Inspiring patients, increasing treatment acceptance

Use the IvoSmile® app during your consultation with your patients to show them how they would look with a new smile.

You can visualize esthetic treatment options on your iPad or iPhone in realistic renderings, using augmented reality technology.

Digital communication makes it easier and more convenient to communicate effectively with both your patients and laboratory partners.

- ✓ Virtual mirror for your dialogue with your patients
- ✓ 3D visualization with live images
- ✓ Before/after comparison

## Consult

Show your patients their incredible new smile on the IvoSmile® app and forward the visualization to your lab.

2