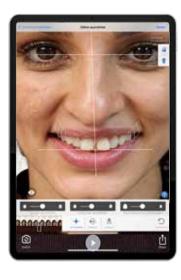

# Inspiring patients, increasing treatment acceptance

Use the IvoSmile® app during your consultation with your patients to show them how they would look with a new smile.

You can visualize esthetic treatment options on your iPad or iPhone in realistic renderings, using augmented reality technology.

Digital communication makes it easier and more convenient to communicate effectively with both your patients and laboratory partners.

- ✓ Virtual mirror for your dialogue with your patients
- ✓ 3D visualization with live images
- ✓ Before/after comparison

## Enhanced patient motivation, easier treatment decision-making

Explain complex cases more effectively with the help of visualizations.

Show your patients their incredible new smile on the IvoSmile app in advance of a treatment.

## Consult

Show your patients their incredible new smile on the IvoSmile® app and forward the visualization to your lab.

2