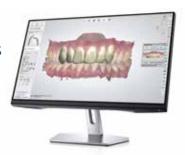

## Design

Create a design that matches the requirements of the individual patient using the 3Shape Dental System design software.

3