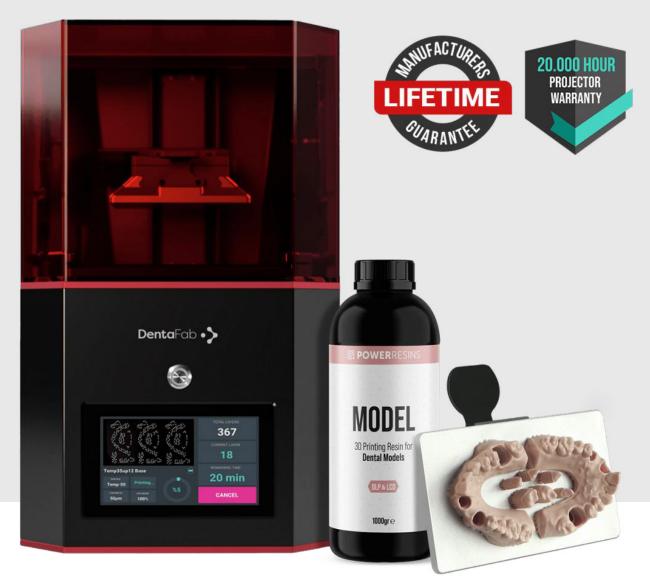

# **SEGA Dental 3D Printer**

- Ultra-Fast DLP technology for Dental production
- Perfect stick technology that does not require base
- Extreme accuracy and precision
- Very stable with over 99.9% success print ratio
- Lifetime manufacturer warranty
- 20,000 hours projector warranty
- Fast curing properties for fast printing in minutes!

#### **3D printing materials for dental Professionals**

Developed to provide highest performance for dental laboratories.

We do not leave it to chance. We continue to produce the best resins with our own brand PowerResins so that dental professionals can achieve excellent results. Our range of resin includes also CE Class IIa biocompatible materials that are used by thousands of patients every day. Our resin are 100% compatible with Sega Dental 3d printer.