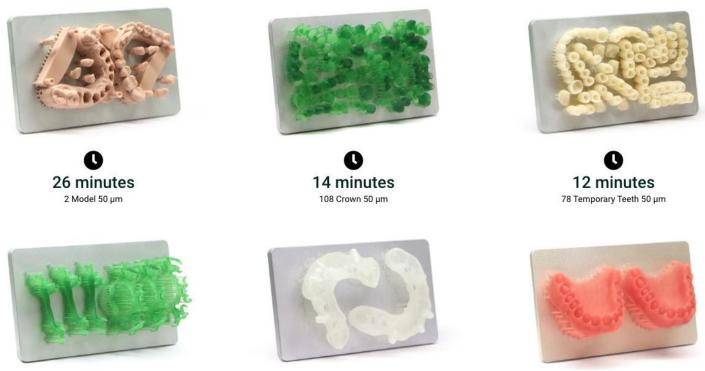

### Stability and Accuracy with Extreme Speed!

Exceptional speed, accuracy and quality in all applications!

35 minutes 6 Partial Frameworks - 50 µm

28 minutes 2 Surgical Guides - 50 µm