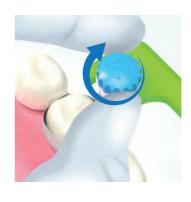

# application

Select the appropriate matrix size according to the clinical situation

Place the spool on API (Autoclavable Placement Instrument for Quickmat All-round)

Position the spool over the tooth to be restored

Gently push the matrix to insert it into proximal toward cervical

Turn the tensioning knob clockwise to tighten the matrix around the tooth to be restored. Then, gently remove API

Select the appropriate sized The Wedge to adjust the matrix cervically and insert it firmly