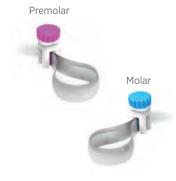

### **B** - Composition

API (Autoclavable Placement Instrument for Quickmat All-round): Reinforced Thermoplastic Quickmat All-round premolar circumferential matrices: thermoplastic and stainless steel Quickmat All-round molar circumferential matrices: thermoplastic and stainless steel TheWedge interdental wedges: thermoplastic

### C - Indications

myQuickmat All-round circumferential matrix system is indicated for Class II molar and premolar restorations, missing adjacent teeth, teeth with missing cusps, tooth isolation for medium and large build-ups and mesial-occlusal-distal cavity restorations.