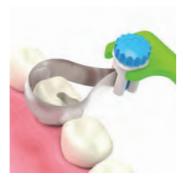

# application

Select the appropriate matrix size according to the clinical situation

Place the spool on API (Autoclavable Placement Instrument for Quickmat All-round)

Position the spool over the tooth to be restored

Gently push the matrix to insert it into proximal toward cervical

Turn the tensioning knob clockwise to tighten the matrix around the tooth to be restored. Then, gently remove API

Select the appropriate sized The Wedge to adjust the matrix cervically and insert it firmly