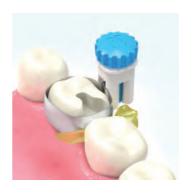

# application

Select the appropriate matrix size according to the clinical situation

Place the spool on API (Autoclavable Placement Instrument for Quickmat All-round)

Position the spool over the tooth to be restored

Gently push the matrix to insert it into proximal toward cervical

Turn the tensioning knob clockwise to tighten the matrix around the tooth to be restored. Then, gently remove API

Select the appropriate sized The Wedge to adjust the matrix cervically and insert it firmly