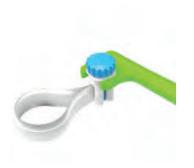

# application

Select the appropriate matrix size according to the clinical situation

Place the spool on API (Autoclavable Placement Instrument for Quickmat All-round)

Position the spool over the tooth to be restored