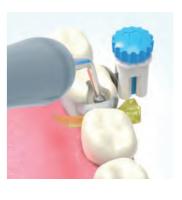

Gently push the matrix to insert it into proximal toward cervical

Turn the tensioning knob clockwise to tighten the matrix around the tooth to be restored. Then, gently remove API

Select the appropriate sized The Wedge to adjust the matrix cervically and insert it firmly

Burnish the matrix. For a better contact, burnish the band towards the adjacent tooth using an appropriate instrument. Proceed with the restoration

8.
After the cavity is filled and light cured, turn the tensioning knob counterclockwise to loosen the matrix, then remove the matrix gently by pulling the spool upwards.