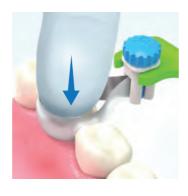

Gently push the matrix to insert it into proximal toward cervical

Turn the tensioning knob clockwise to tighten the matrix around the tooth to be restored. Then, gently remove API

Select the appropriate sized The Wedge to adjust the matrix cervically and insert it firmly

Burnish the matrix. For a better contact, burnish the band towards the adjacent tooth using an appropriate instrument. Proceed with the restoration

8.
After the cavity is filled and light cured, turn the tensioning knob counterclockwise to loosen the matrix, then remove the matrix gently by pulling the spool upwards.