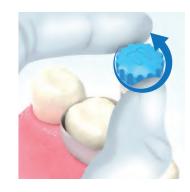

Burnish the matrix. For a better contact, burnish the band towards the adjacent tooth using an appropriate instrument. Proceed with the restoration

8.
After the cavity is filled and light cured, turn the tensioning knob counterclockwise to loosen the matrix, then remove the matrix gently by pulling the spool upwards.