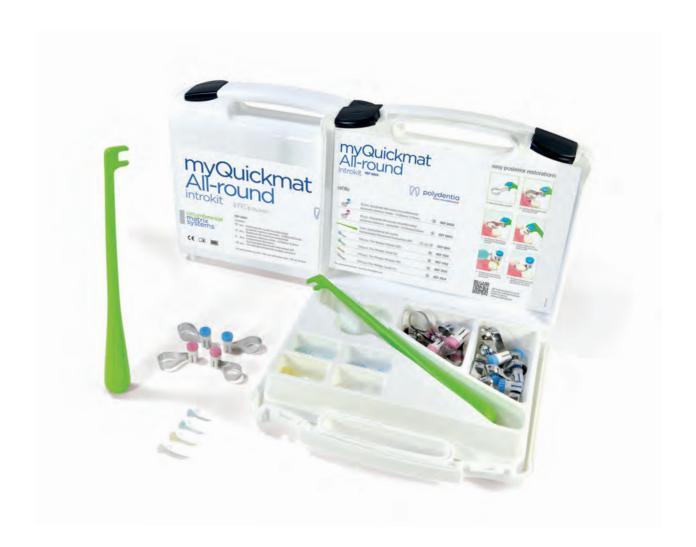

# MyQuickmat All-round introkit Aceloped with STYLEITALIANO\*\*

### A - Description

myQuickmat All-round is the circumferential matrix system designed to perform anatomical posterior restorations of teeth with missing structures. The easy-to-use Quickmat All-round matrices enable restorations with naturally contoured anatomies and tight contact surfaces. Thanks to API (Autoclavable Placement Instrument), positioning Quickmat All-round matrices is stable and straightforward. API provides support and prevents the tensioning spool from tilting during matrix tightening. With myQuickmat All-round circumferential matrix system, you can comfortably treat challenging cases in the posterior region, working on an obstacle-free, accessible operating field.

### **B** - Composition

API (Autoclavable Placement Instrument for Quickmat All-round): Reinforced Thermoplastic Quickmat All-round premolar circumferential matrices: thermoplastic and stainless steel Quickmat All-round molar circumferential matrices: thermoplastic and stainless steel TheWedge interdental wedges: thermoplastic

### myQuickmat All-round introkit - REF 6850

- 2 pcs. API, Autoclavable Placement Instrument for Quickmat All-round
- pcs. Quickmat All-round circumferential posterior matrices premolar 0.03mm/5.5mm
- 5 pcs. Quickmat All-round circumferential posterior matrices molar 0.03mm/6.3mm
- 45 pcs. The Wedge interdental wedges, assorted