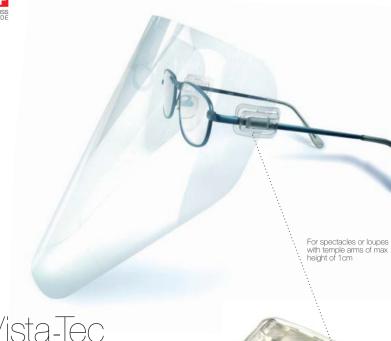

Vista-Tec LupOn kit protects lenses and loupes systems thanks to its wide and durable polycarbonate shield. The wide polycarbonate shields, available in 2 sizes (medium and large), fit into the support clips attached to the frame by the silicone bands oRings. Vista-Tec LupOn clips can also be used on spectacles with temple arms over 1 cm high.

ClipOn enables fixing a protective shield on spectacles. The practical ClipOn clips provide support for both ClipOn shield and the larger L-ClipOn shield, ideal for Galilean loupes. ClipOn clips can be inserted on spectacles or loupes with temple arms of a maximum height of 1cm.