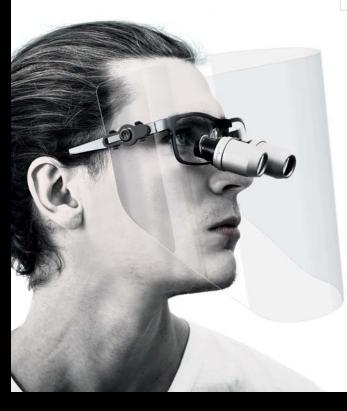

Vista-Tec LupOn kit protects lenses and loupes systems thanks to its wide and durable polycarbonate shield. The wide polycarbonate shields, available in 2 sizes (medium and large), fit into the support clips attached to the frame by the silicone bands oRings. Vista-Tec LupOn clips can also be used on spectacles with temple arms over 1 cm high.