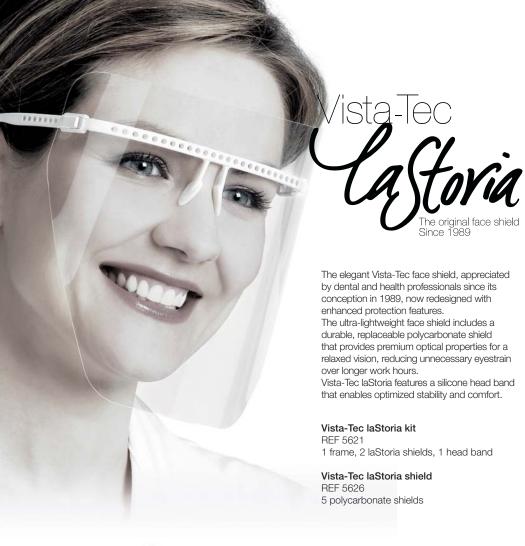

Vista-Tec il Grande is much more than an elegant face protection equipment. It is a statement of respect towards yourself, your practice and your patients. Its wide, resistant and replaceable polycarbonate shield grants a high level of protection against liquid splashes, while the premium optical properties provide pleasant and relaxed vision. Vista-Tec ilGrande also features a head band which makes it comfortable to wear on longer working days. Both frame and head band can be autoclaved for maximum safety.

Vista-Tec il Grande kit REF 5663

1 frame, 2 ilGrande shields, 1 head band

Vista-Tec ilGrande shield **REF 5666** 

5 polycarbonate shields

CE EN 166:2001 certified •

ultra-light design •

disinfectable durable and replaceable shields •