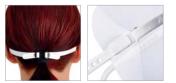

Vista-Tec LupOn kit protects lenses and loupes systems thanks to its wide and durable polycarbonate shield. The wide polycarbonate shields, available in 2 sizes (medium and large), fit into the support clips attached to the frame by the silicone bands oRings. Vista-Tec LupOn clips can also be used on spectacles with temple arms over 1 cm high.

Vista-Tec LupOn selection guide

use Lupon M-Shield with Galilean Loupes

use Lupon L-Shield with prismatic Loupes

- protect your lenses and loupes system
- · premium optical quality shield
- · disinfectable, durable and replaceable shield
- autoclavable LupOn clips and oRings