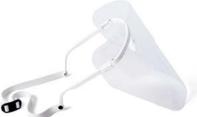

ClipOn enables fixing a protective shield on spectacles. The practical ClipOn clips provide support for both ClipOn shield and the larger L-ClipOn shield, ideal for Galilean loupes. ClipOn clips can be inserted on spectacles or loupes with temple arms of a maximum height of 1cm.

- protect your lenses and loupes system
- ideal for thin-frame spectacles
- disinfectable, durable and replaceable shields

Vista-Tec ClipOn kit REF 5622

Vista-Tec ClipOn shield REF 5646 10 shields

Vista-Tec L-ClipOn kit **REF 5630** 1 pair ClipOn clips, 5 L-ClipOn shields