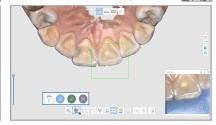

#### Smart Shade Guide

Automatically distinguishes and suggests the best matching shade from scan data.

#### A.I. Scan Body Matching

difficult-to-scan areas, such as the difficult-to-scan situations. posterior region.

#### A.I. Abutment Matching

Secures accurate scan body data in Secures accurate margin data in