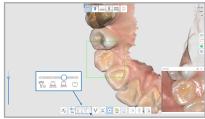

#### Smart Scan Guide

Strengthened user guidance provides Enhanced A.I. filtering performance help for abnormalities detected during eases the scanning process by scanning.

#### **Smart Scan Filtering**

filtering out soft tissue such as lips, cheeks, and tongue.