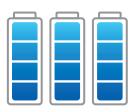

# 1 hour of continuous scanning, up to 8 hours in standby mode

# All-Day-Scan-with-Single-Battery. Scan all day without worrying about charging.

Maxillary + Mandibular + Occlusion

Total scan time of

2 mins\*

Scan up to **30 cases** with 1 battery

Up to **90 cases** using 3 included batteries