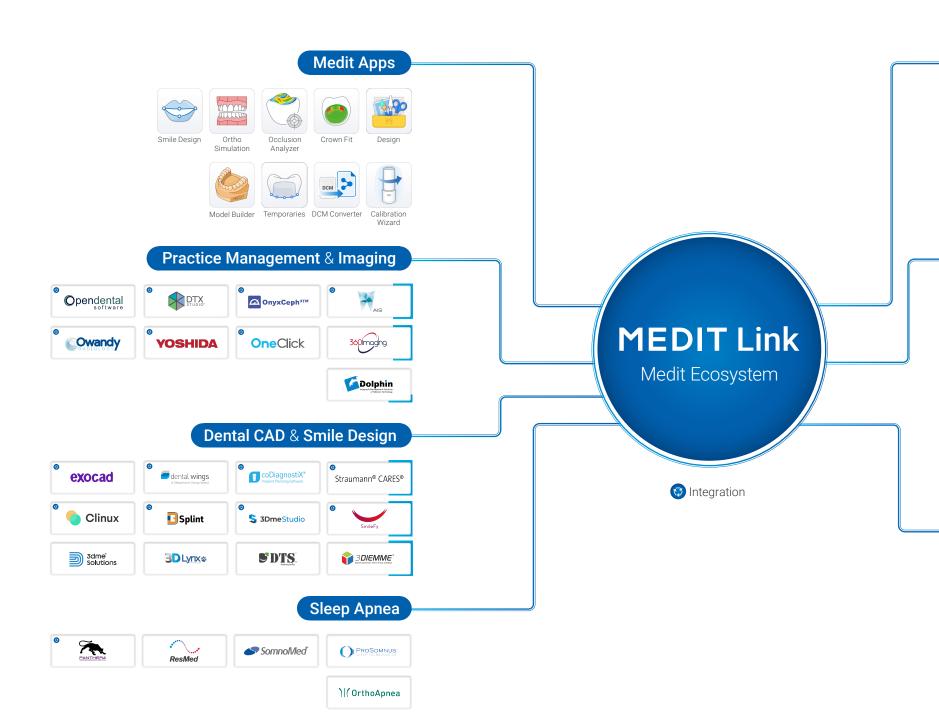

# **Medit Link**

Begin your clinic's data management with Medit Link.

You can create and manage scan data matched with patient information in the electronic chart program and link them with treatment solutions of various workflows. The various apps of the Medit Link App Box help provide higher standard consultation that is easier to understand for patients.

#### **Medit Apps**

Medit Apps quickly introduce digital workflows using scan data and help you to utilize them in a diverse range of cases. You can analyze data, create restorations and models, and communicate with your patients in the simplest way. With Medit Apps, a lot more can be done on the chairside like designing sprints, temporaries, bridges, and so on! By the way, you don't need to have a Medit scanner or pay a huge annual fee to join the Medit Ecosystem. Feel literally free to enjoy digital dentistry with Medit Apps.

CLEAR ALIGNER

nutislab

orthoclear"

ODL

(X) exceed

o exaligner<sup>a</sup>

zenyom

ClearSmile

#### Others

...and more!