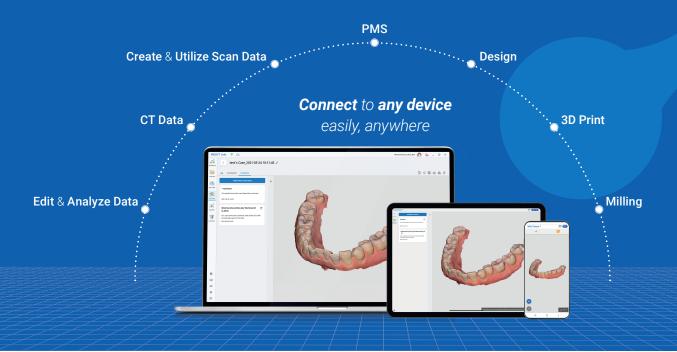

# **Medit Link**

Begin your clinic's data management with Medit Link.

You can create and manage scan data matched with patient information in the electronic chart program and link them with treatment solutions of various workflows. The various apps of the Medit Link App Box help provide higher standard consultation that is easier to understand for patients.

# Digital Dentistry with Medit Link & Medit Apps

**PMS** Patient Monitoring System **Generate Scan Data Patient Consultation Edit & Analyze Data** 3D Print **Patient Communication** Scan for Clinics Ortho Simulation Medit Design **Temporaries** Scan for Labs Model Builder Smile Design Crown Fit

# **Use Your Scan Data for Much More**

Scan data created with the Medit i700 wireless can be linked to the workflow of various solution providers via Medit Link. The data can also be used with any software that can open standard 3D formats such as STL, PLY, and OBJ. And the wide utilization of our open system is expanding as we speak.

Digitize Your Treatment with Medit Link

#### What you can do in Medit Link:

PMS
Patient Monitoring

System

Integrate Necessary Data

Clear aligners | Crown and bridges | Implant-supported restorations | Full and partial dentures | Orthodontics | Implant surgical guides | Sleep apnea devices | Dental models | 3D printing...