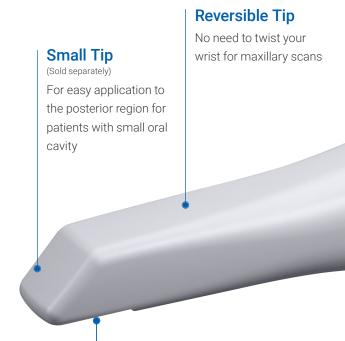

#### Wider Scan Area

Enlarged scanning window captures large areas at once while maintaining the small size of the scanner head

Automatic tool makes calibration a breeze

When the scanner's cable disappears, so do restrictions to scan movements. Strengthened impact resistance minimizes damage from accidental drops. Weight balanced design of the i700 wireless provides a stable, comfortable scanning experience.