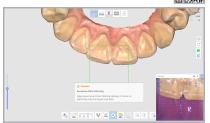

#### **Smart Stitching**

Scan with your own scanning strategy. Fragmented scan data are aligned with automatically detected common area.

#### **HD Mode**

Get a sharper scan image in the margin area with the upgraded HD Mode.