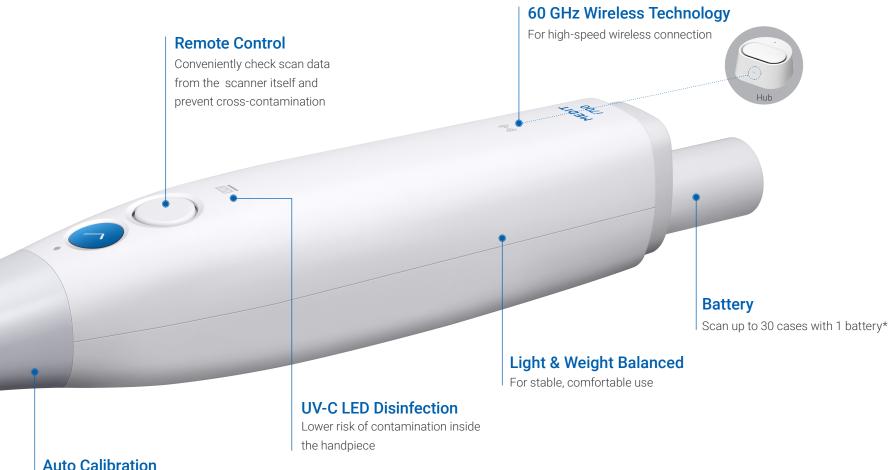

#### **No More Wires**

Free from wires, scanning is comfortable at any angle. Scan proximal areas effortlessly without constraints in movement.

#### Fast, Accurate. Connected

Scanning speed of up to 70 FPS\*. You can experience the amazingly smooth and fast scanning performance of Medit's best-selling model. Enjoy the fast speed of the *i*700 wirelessly, flawlessly.

#### **Supercharged Yet Light**

Outstanding weight balance even with a battery attached for added comfort.

#### Powerful Hardware Meets Versatile Software

Optimized for convenience. Not only from hardware aspects, but also software. *i*700 wireless, packed with the latest of MEDIT technology.

\*Frames per second: number of frames of scanning data per second

#### Wider Scan Area

Enlarged scanning window captures large areas at once while maintaining the small size of the scanner head

Automatic tool makes calibration a breeze

When the scanner's cable disappears, so do restrictions to scan movements. Strengthened impact resistance minimizes damage from accidental drops. Weight balanced design of the i700 wireless provides a stable, comfortable scanning experience.

# All-Day-Scan-with-Single-Battery. Scan all day without worrying about charging.

Maxillary + Mandibular + Occlusion

Total scan time of

2 mins\*

Scan up to **30 cases** with 1 battery

Up to **90 cases** using 3 included batteries

#### Wired power connection:

Once you've used up all 3 included batteries, simply connect the power cable and keep using the device.