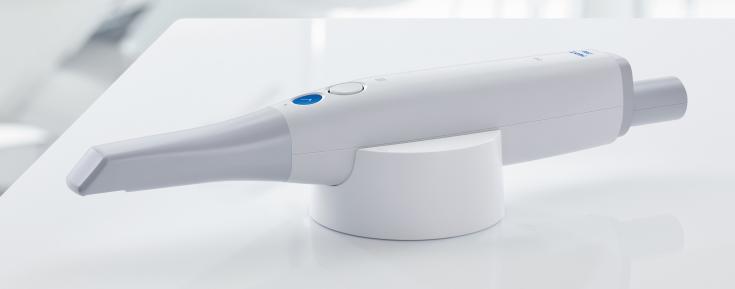

# Beyond i700's Proven Tech

Still the same **super fast**, **light**, and **accurate** *i***700**. But now **wireless**.

#### **No More Wires**

Free from wires, scanning is comfortable at any angle. Scan proximal areas effortlessly without constraints in movement.

#### **Supercharged Yet Light**

Outstanding weight balance even with a battery attached for added comfort.

#### Wider Scan Area

Enlarged scanning window captures large areas at once while maintaining the small size of the scanner head

Automatic tool makes calibration a breeze

When the scanner's cable disappears, so do restrictions to scan movements. Strengthened impact resistance minimizes damage from accidental drops. Weight balanced design of the i700 wireless provides a stable, comfortable scanning experience.