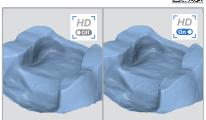

#### **HD Mode**

Get a sharper scan image in the margin area with the upgraded HD Mode.