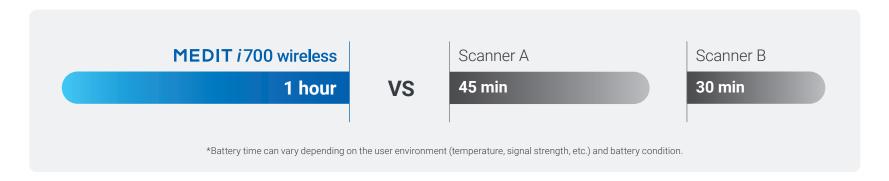

s Versatile Software

Optimized for convenience. Not only from hardware aspects, but also software. *i*700 wireless, packed with the latest of MEDIT technology.

\*Frames per second: number of frames of scanning data per second

- Full arch accuracy: 10.9 µm ± 0.98
- Up to 70 FPS



#### Wider Scan Area

Enlarged scanning window captures large areas at once while maintaining the small size of the scanner head



Automatic tool makes calibration a breeze



When the scanner's cable disappears, so do restrictions to scan movements. Strengthened impact resistance minimizes damage from accidental drops. Weight balanced design of the i700 wireless provides a stable, comfortable scanning experience.



# The Best Battery Life Ever

# 1 hour of continuous scanning, up to 8 hours in standby mode



# All-Day-Scan-with-Single-Battery. Scan all day without worrying about charging.



Maxillary + Mandibular + Occlusion

Total scan time of

2 mins\*



Scan up to **30 cases** with 1 battery



Up to **90 cases** using 3 included batteries



Intelligent power management function automatically switches the device to sleep mode when not in use, standing by up to 8 hours. It takes just seconds to wake the device for scanning.



#### Wired power connection:

Once you've used up all 3 included batteries, simply connect the power cable and keep using the device.

# Magical Scanning, Easier Than Ever



# Experience amazing digital dentistry with **Medit Scan for Clinics**. Our cutting-edge software technology makes scanning more convenient for you.

#### For scanning assistance

#### Smart